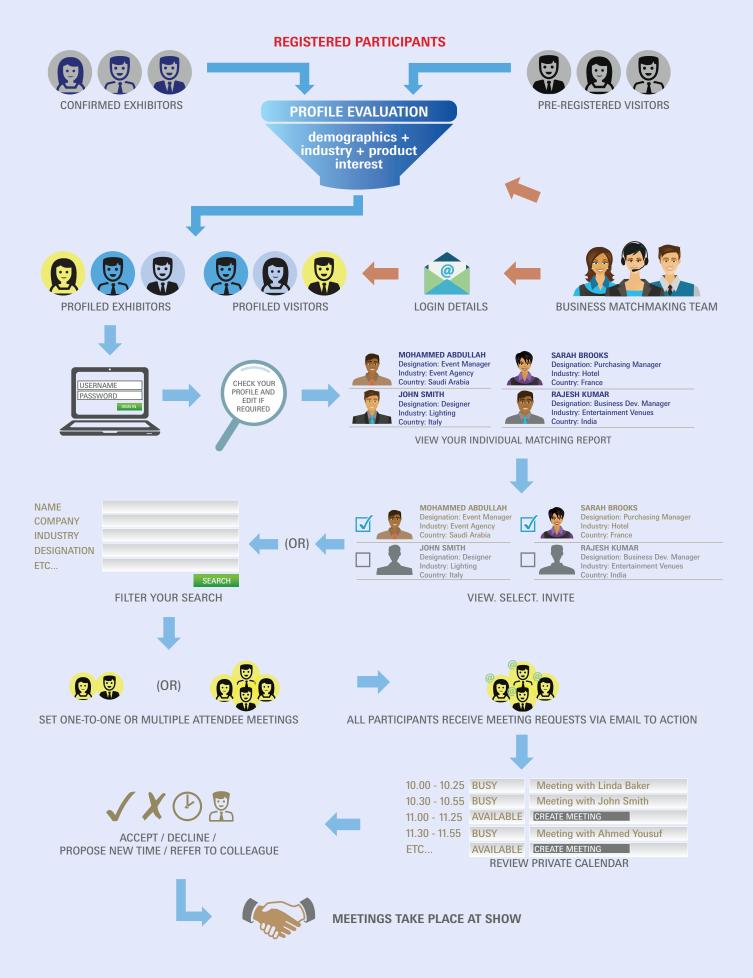

### How it works

- Once you register online, our Business Matchmaking Team will pre-profile and pre-match your account with equivalent exhibitors' profiles.
- All pre-registered visitors will receive log-in details from the Business Matchmaking Team in order to access your Business Matchmaking account.
- Once the log in details have been received, you are able to see your profile (about your company), your time slots for meetings and your individual matching report suggesting who you should meet.
- You can select who you want to meet at the show, send a meeting request, reschedule a meeting invitation, change your product matching search and edit your diary. The Business Matchmaking Team can also assist you in scheduling your meetings.